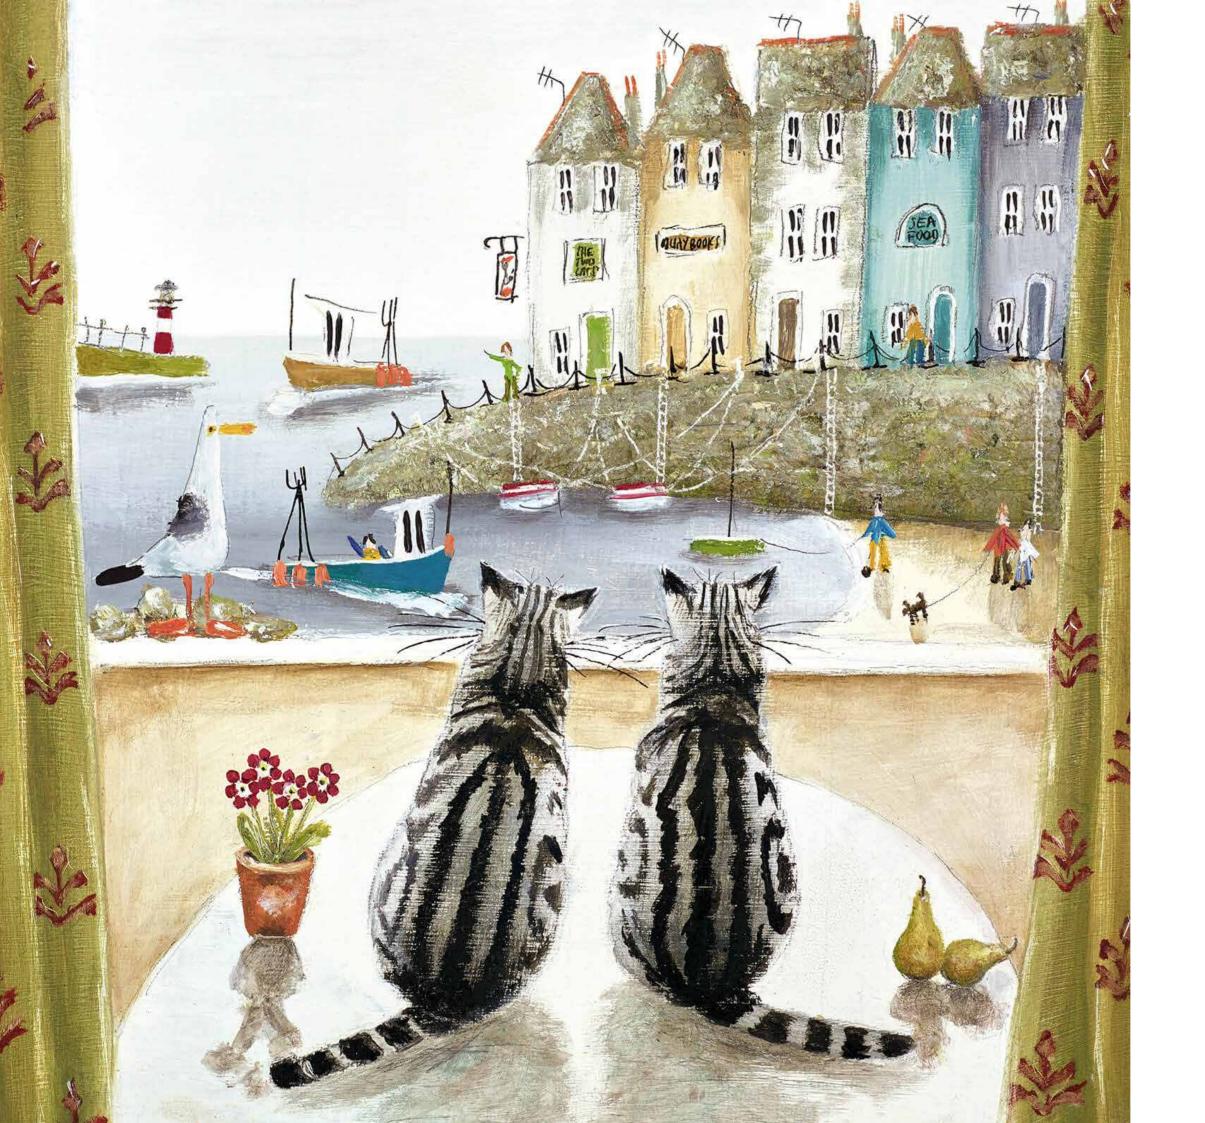

# New releases from the multi-award winning coastal artist.

In these two enchanting limited editions, we see some of Rebecca's favourite characters enjoying life (and breakfast) in a room with a view.

The classic coastal outlook features a whole array of Rebecca's favourite elements – birds and boats, cats and cafes, all playing their part in the busy world of the English fishing village.

#### Breakfast Table

Canvas on Board Limited Edition of 195, 14" x 14", £375

Every picture captures happy, sunny memories of being near the sea and is filled with my own life history and personality.

# TWO OF a Kind

Canvas on Board Limited Edition of 195, 14" x 14", £375