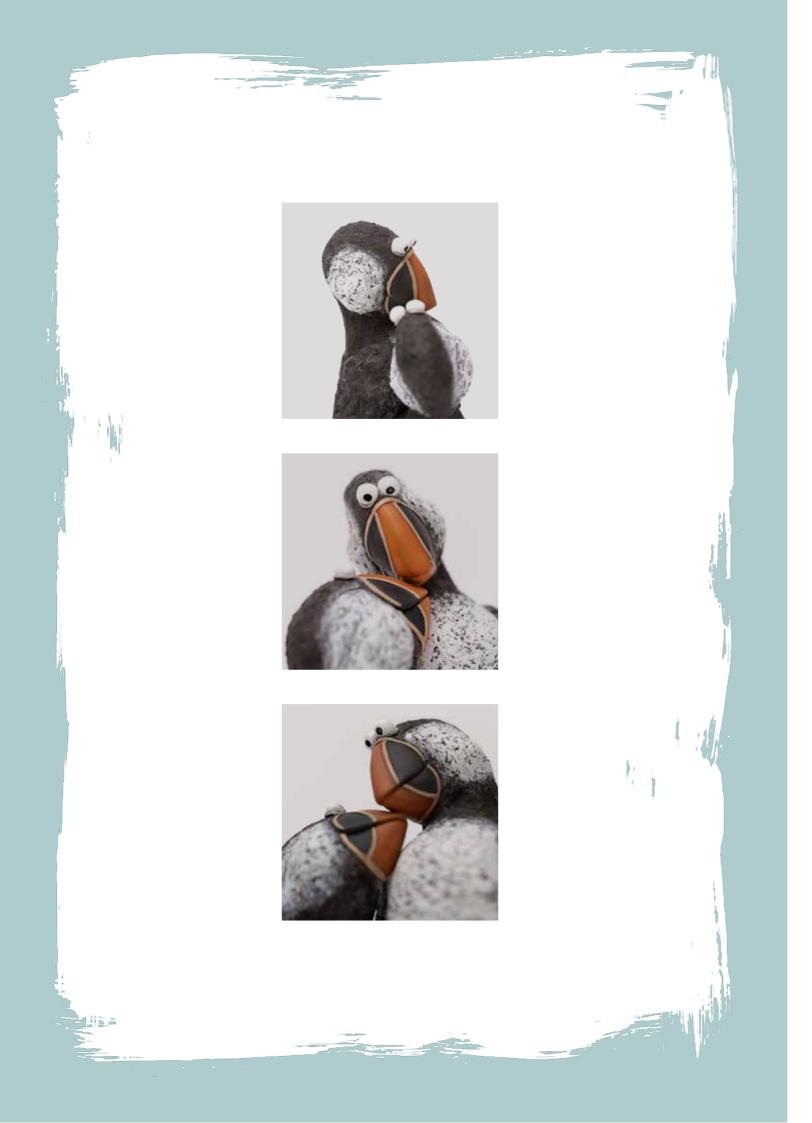

# ROCKY ROMANCE

Cold Cast Porcelain Sculpture Limited Edition of 495,  $7'' \times 12''$ , £395