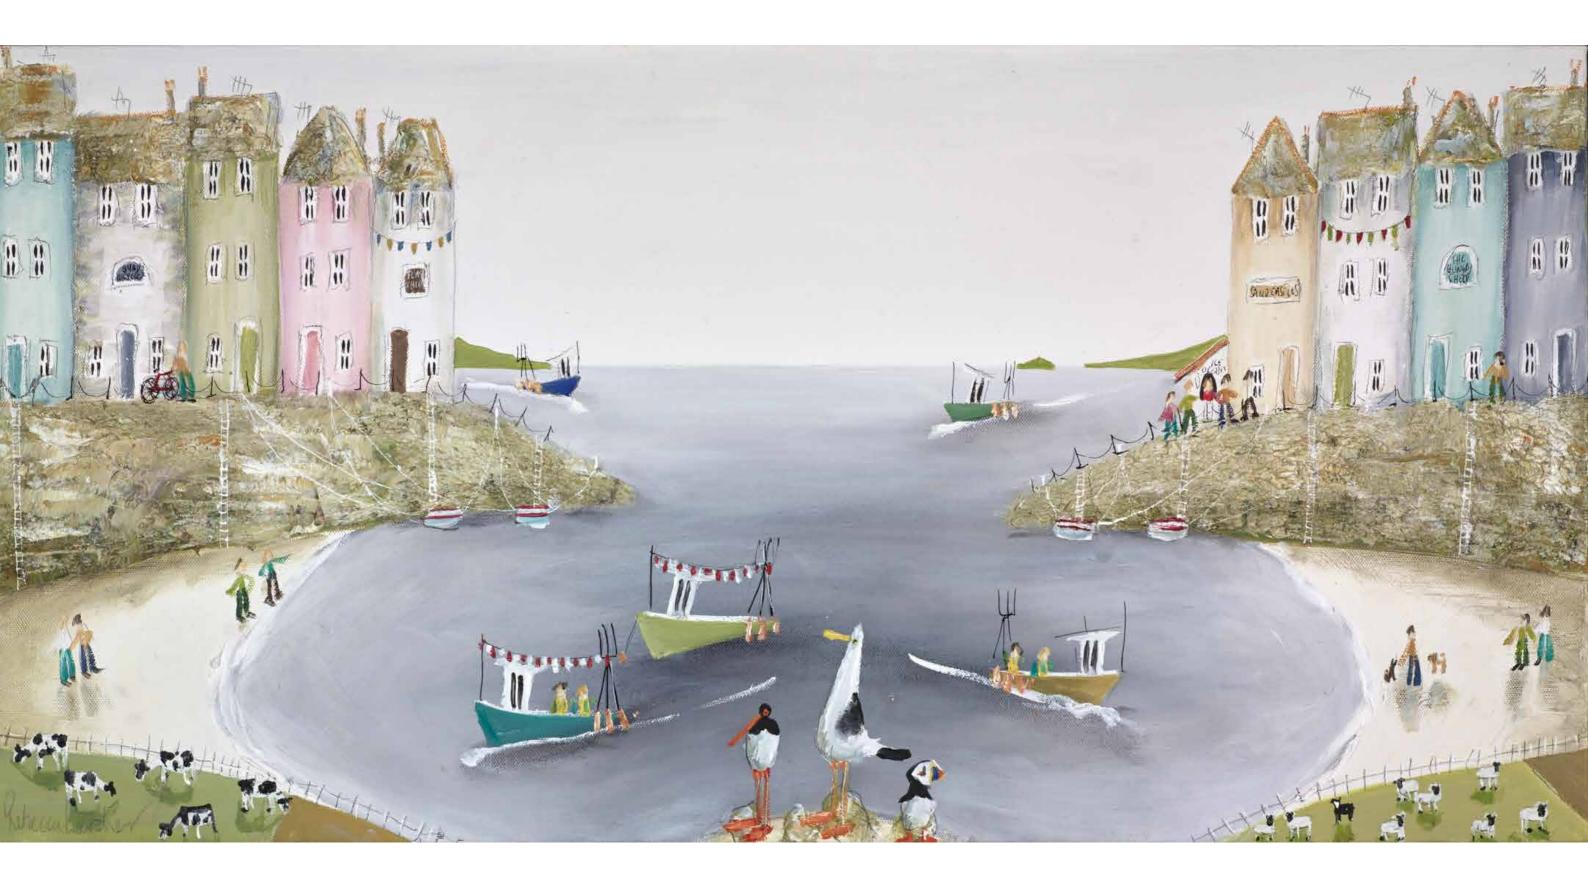

E

Cold Cast Porcelain Sculpture Limited Edition of 495,  $7'' \times 12''$ , £395



# BILAS

Cold Cast Porcelain Sculpture Limited Edition of 495,  $8" \times 17"$ , £425





# Gone Fishing

Cold Cast Porcelain Sculpture Limited Edition of 495,  $8" \times 16"$ , £450



# Pale and Interesting II

Original on Box Canvas, 20" x 24"

# ORIGINALS

Rebecca's captivating originals draw us into an enchanting world of beam trawlers and long liners, beach huts and oystercatchers. This thriving coastal community is not simply subject matter for Rebecca but is in fact central to her own life, history and character, and each irresistible image is a personal expression of affection for her own coastal idyll.





Original on Box Canvas, 47" x 39"



# ocean son9

Original on Box Canvas, 28" x 20"



#### calm and Tranquil

Original on Box Canvas, 31" x 16"



# Better knot

Original on Box Canvas, 16" x 16"



# Lucky Day

Original on Box Canvas, 12" x 12"



# Gotta Fish



# Fieldfare

Original on Box Canvas, 12" x 12"



# Horse Play

Original on Box Canvas, 16" x 12"



# Anglers' Delight

Original on Box Canvas, 20" x 8"



A-Fishin-sea

Original on Box Canvas, 20" x 20"



# Chatter Pie

Original on Box Canvas, 12" x 12"





#### seaside cat sketch VI

ROOFTOP SKETCH II



# Into the Harbour sketch II

Original Drawing on Mounted Paper, 20" x 8"