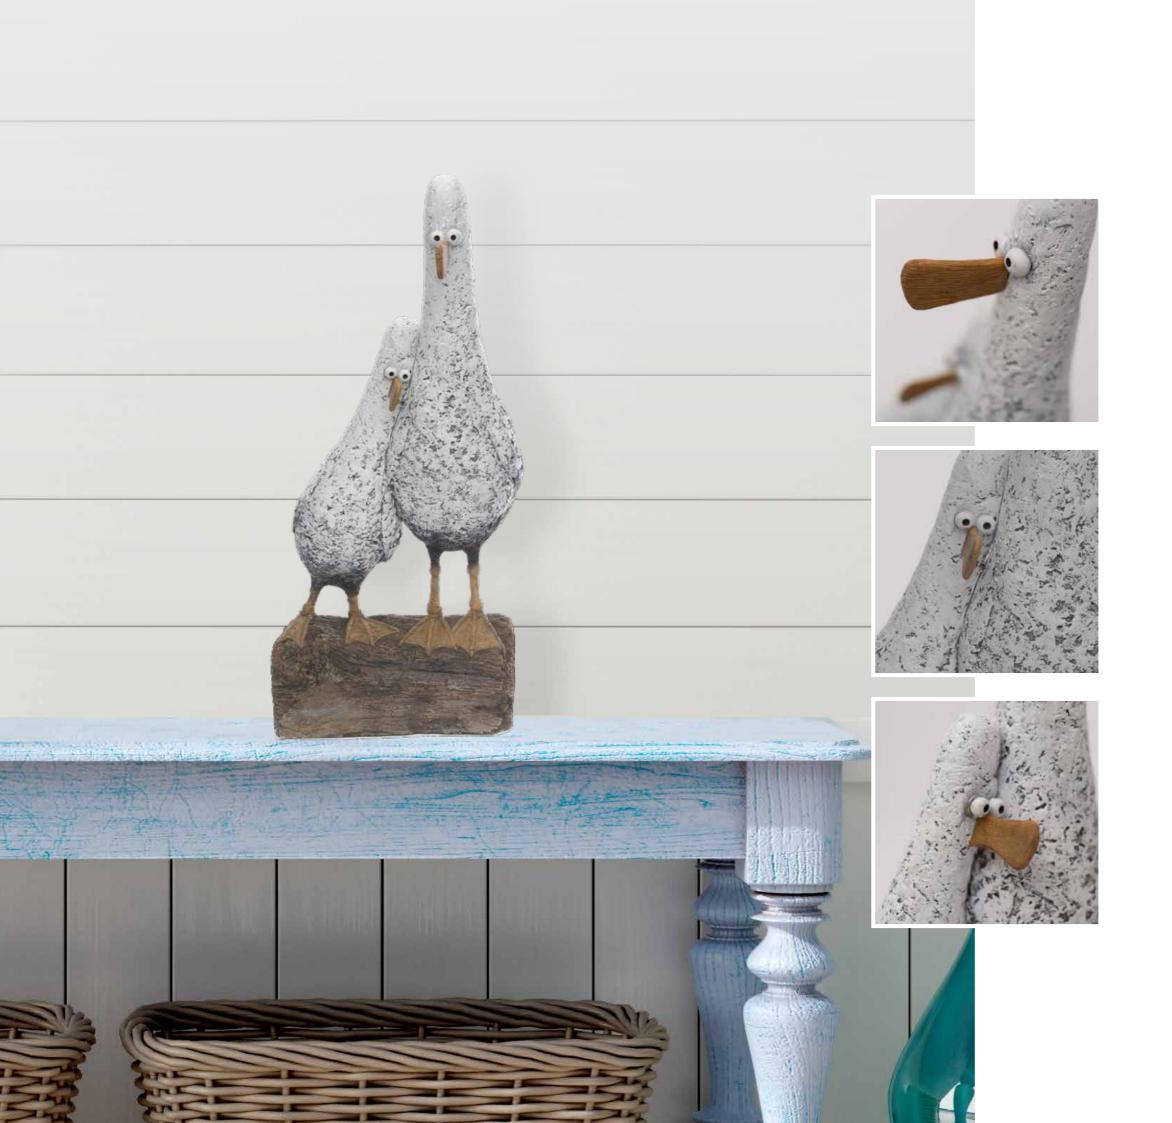

# BILAS

Cold Cast Porcelain Sculpture Limited Edition of 495,  $8" \times 17"$ , £425