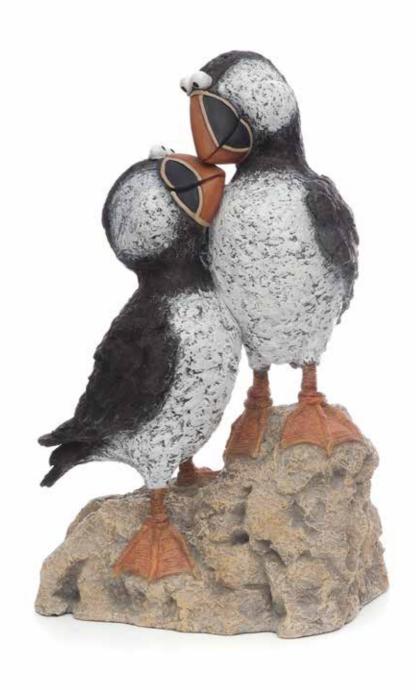

# ROCKY ROMANCE

Cold Cast Porcelain Sculpture Limited Edition of 495,  $7'' \times 12''$ , £395