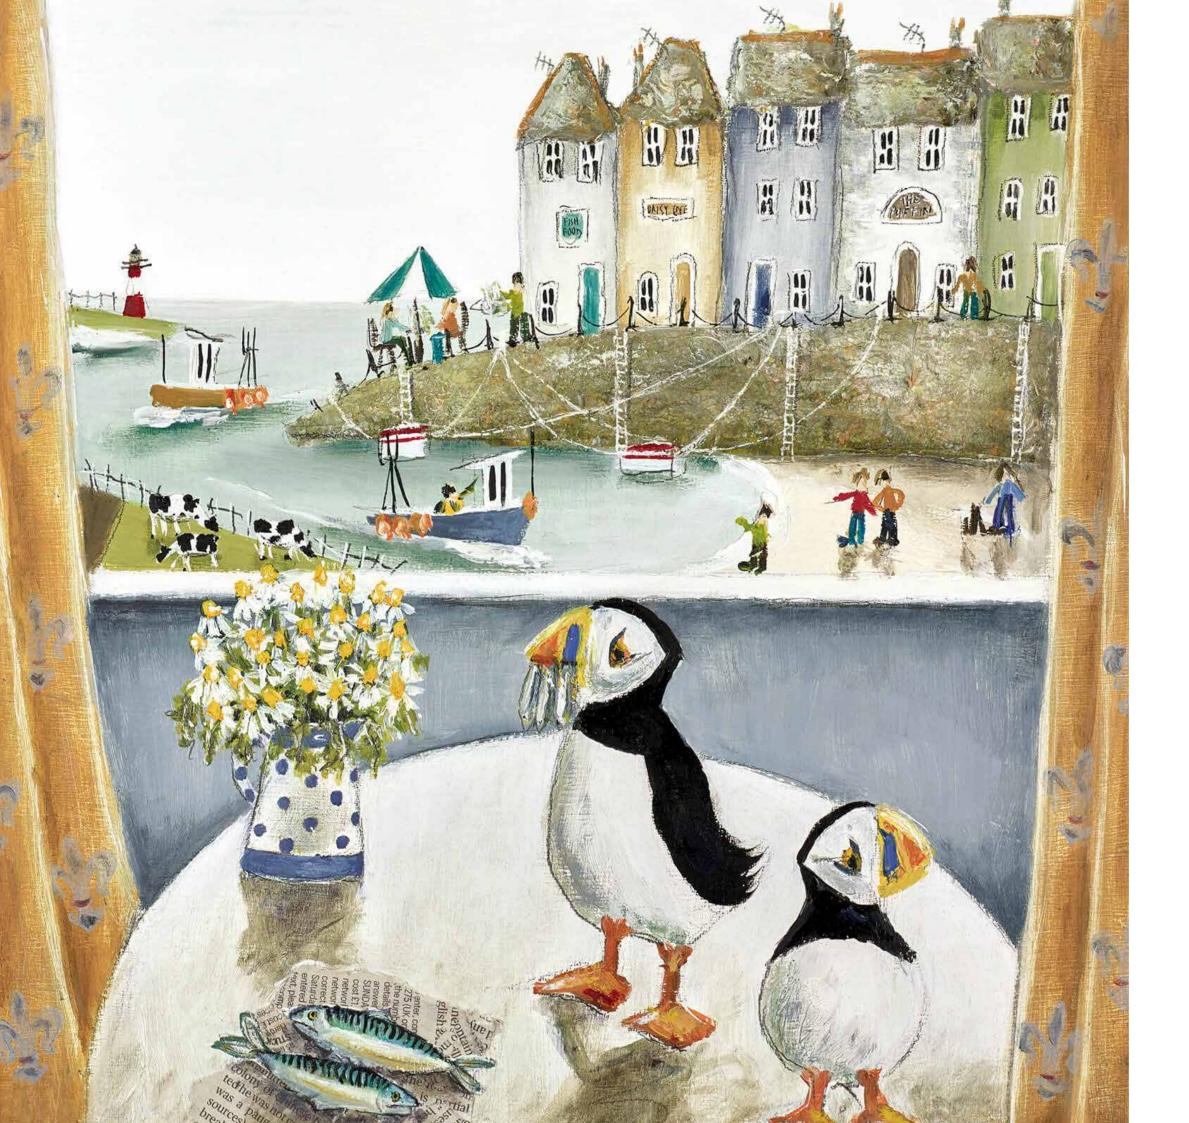

# New releases from the multi-award winning coastal artist.

In these two enchanting limited editions, we see some of Rebecca's favourite characters enjoying life (and breakfast) in a room with a view.

The classic coastal outlook features a whole array of Rebecca's favourite elements – birds and boats, cats and cafes, all playing their part in the busy world of the English fishing village.

#### Breakfast Table

Canvas on Board Limited Edition of 195, 14" x 14", £375

Every picture captures happy, sunny memories of being near the sea and is filled with my own life history and personality.