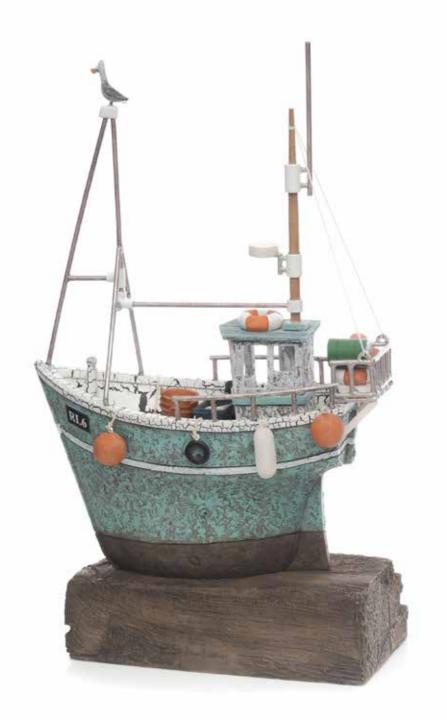

# Gone Fishing

Cold Cast Porcelain Sculpture Limited Edition of 495,  $8" \times 16"$ , £450