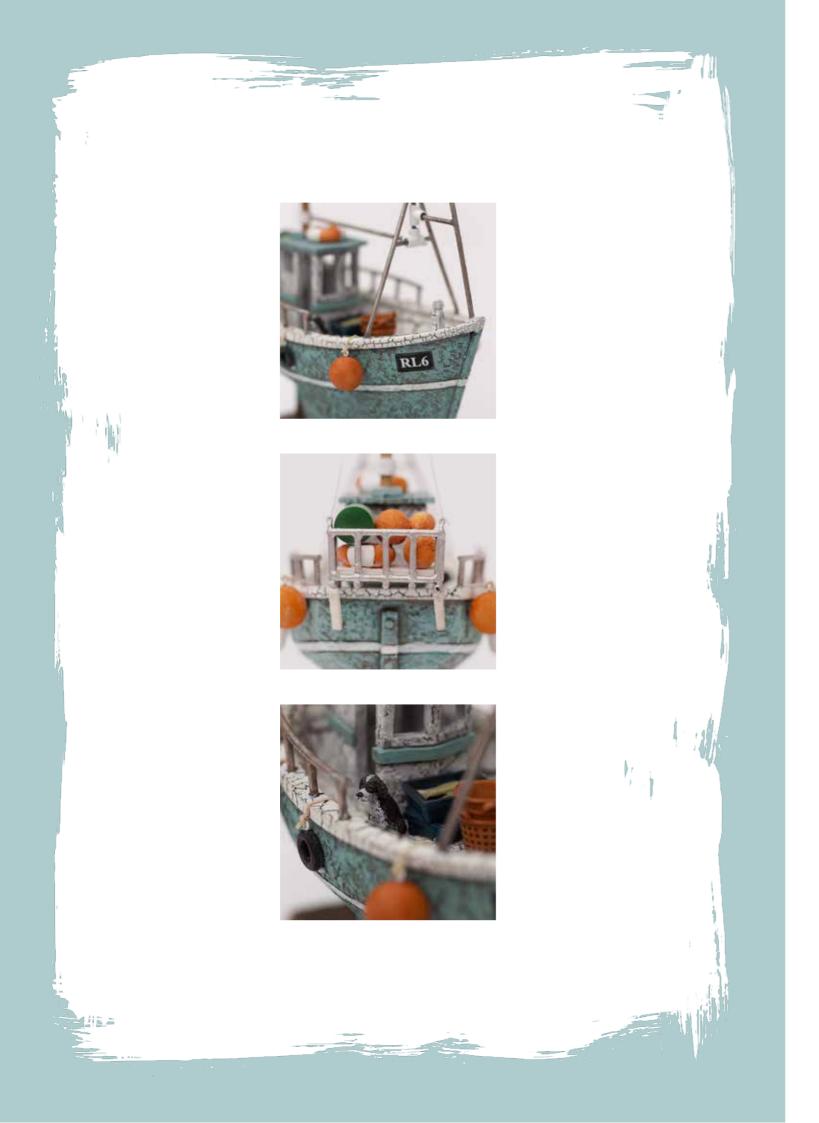

# Gone Fishing

Cold Cast Porcelain Sculpture Limited Edition of 495,  $8" \times 16"$ , £450