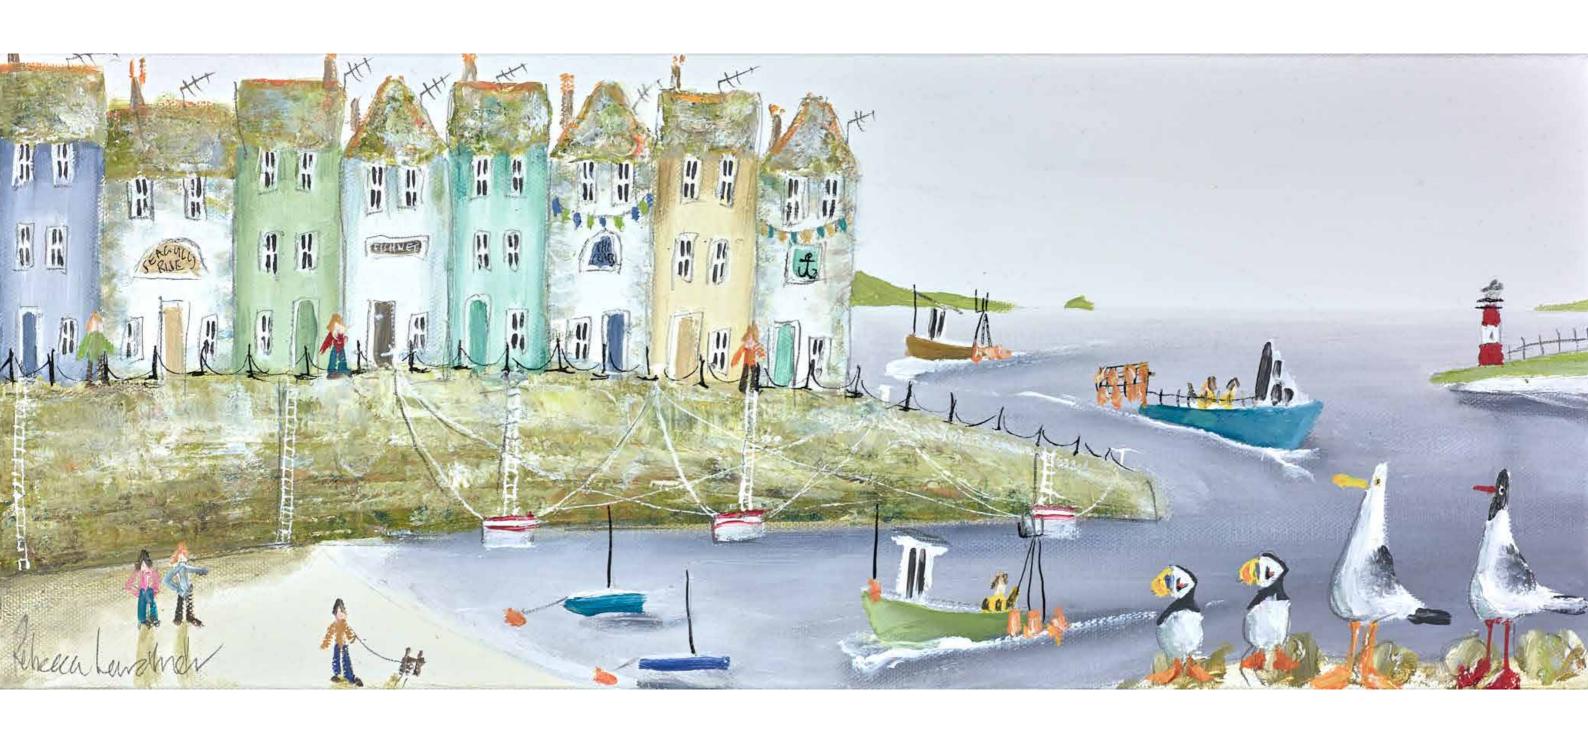

e and Interesting II

Original on Box Canvas, 20" x 24"

# ORIGINALS

Rebecca's captivating originals draw us into an enchanting world of beam trawlers and long liners, beach huts and oystercatchers. This thriving coastal community is not simply subject matter for Rebecca but is in fact central to her own life, history and character, and each irresistible image is a personal expression of affection for her own coastal idyll.





Original on Box Canvas, 47" x 39"



# ocean son9

Original on Box Canvas, 28" x 20"



#### calm and Tranquil

Original on Box Canvas, 31" x 16"



# Better knot

Original on Box Canvas, 16" x 16"



# Lucky Day

Original on Box Canvas, 12" x 12"



# Gotta Fish



# Fieldfare

Original on Box Canvas, 12" x 12"



# Horse Play

Original on Box Canvas, 16" x 12"



# Anglers' Delight

Original on Box Canvas, 20" x 8"



A-Fishin-sea

Original on Box Canvas, 20" x 20"



# Chatter Pie

Original on Box Canvas, 12" x 12"





#### seaside cat sketch VI

ROOFTOP SKETCH II



# Into the Harbour sketch II

Original Drawing on Mounted Paper, 20" x 8"