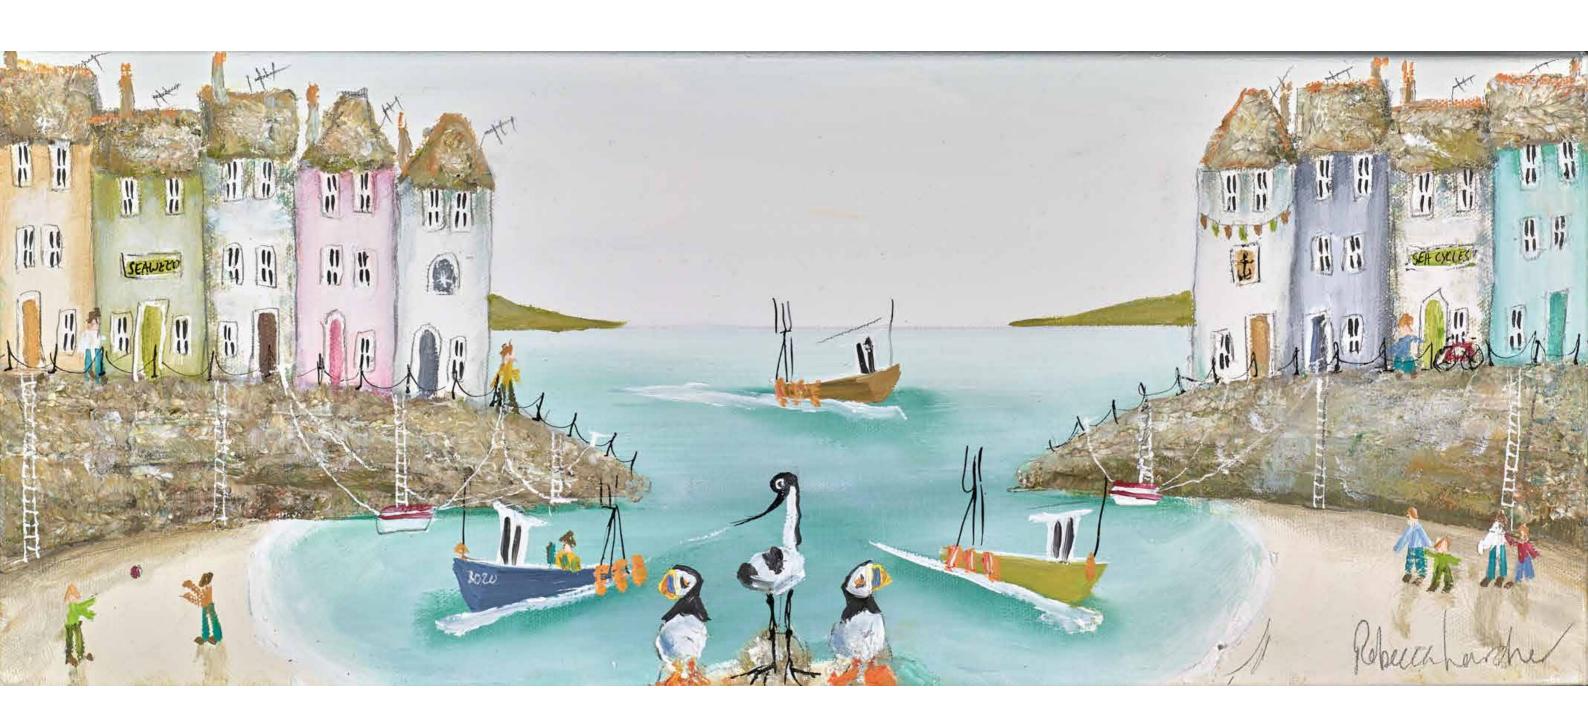

# ORIGINALS

Rebecca's captivating originals draw us into an enchanting world of beam trawlers and long liners, beach huts and oystercatchers. This thriving coastal community is not simply subject matter for Rebecca but is in fact central to her own life, history and character, and each irresistible image is a personal expression of affection for her own coastal idyll.

# Anglers' Delight

Original on Box Canvas, 20" x 8"

A-Fishin-sea

Original on Box Canvas, 20" x 20"