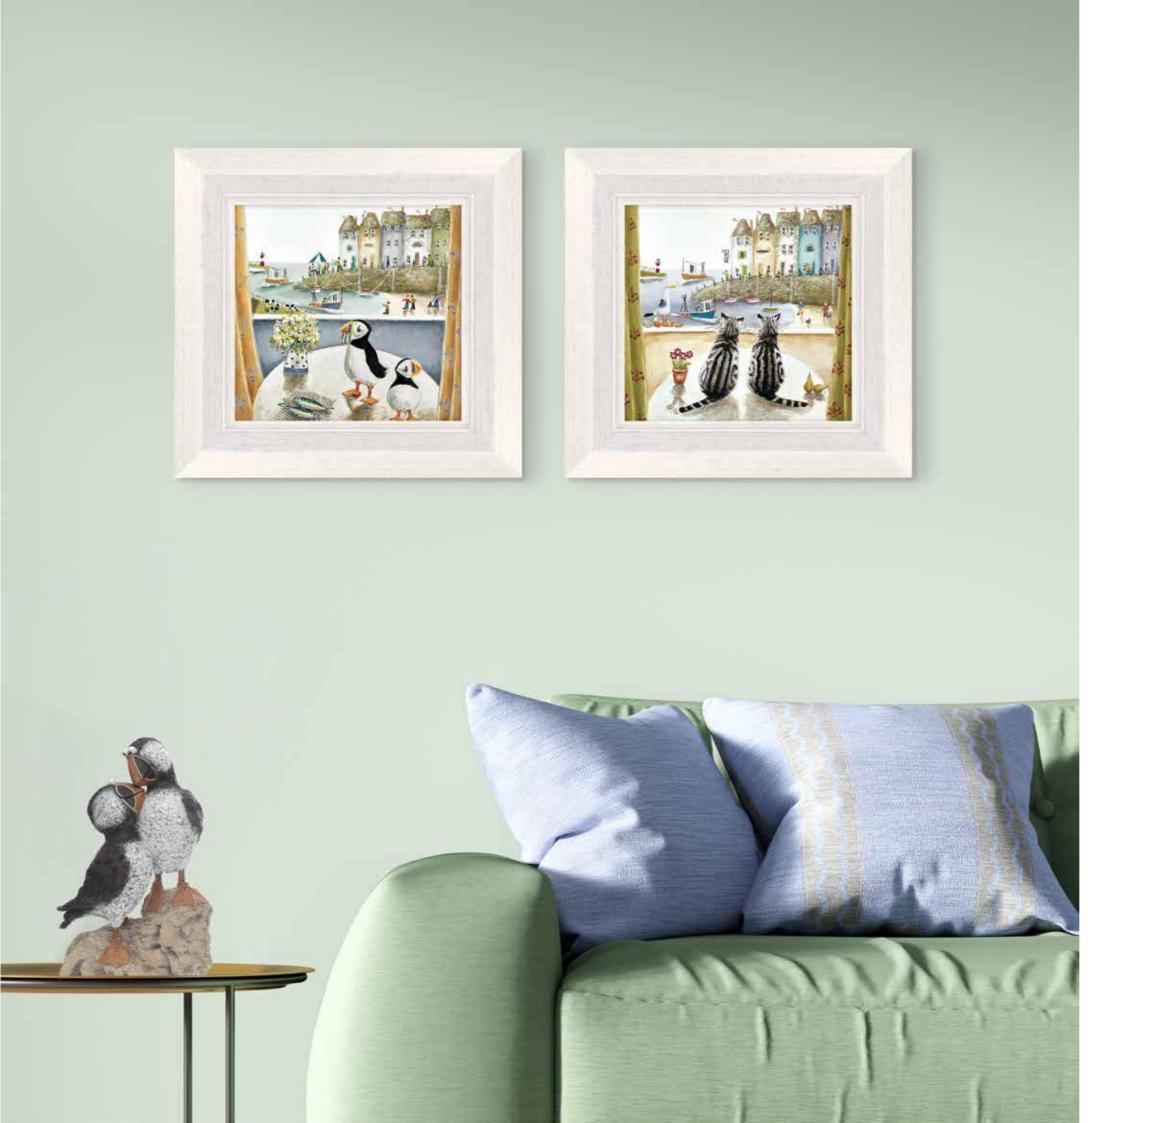

#### Breakfast Table

Canvas on Board Limited Edition of 195, 14" x 14", £375

Every picture captures happy, sunny memories of being near the sea and is filled with my own life history and personality.

# TWO OF a Kind

Canvas on Board Limited Edition of 195, 14" x 14", £375