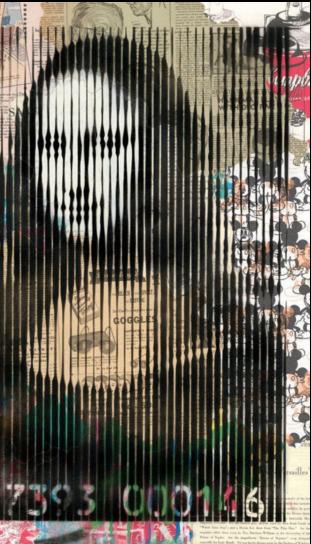

a one of a kind original silkscreen and collage work. Again, they feature the Brainwash mantra "Life Is Beautiful" and his thumbprint, are hand signed by the artist.

# TORN SPRAY CAN

Unique Edition on Paper, Artwork Size: 22 X 30", £7,850





NEW PAINT JOB Unique Edition on Paper, Artwork Size: 30 X 22", £7,850

### MARILYN TRIO

Unique Paper Edition, Artwork Size: 30 X 22", £7,850











Mr Brainwash has a huge and diverse celebrity following which includes household names from the worlds of sport, music, entertainment, politics and media and reflects the absolute universality of his art and his message.

Pictured Left to Right - Stan Lee, David Guetta, Kris Jenner, David Beckham, Kanye West.





# BB, THE ICON

Unique Edition on Paper, Artwork Size: 30 X 36", £9,950

9183363





# MONA LINESA

Unique Edition on Paper, Artwork Size: 23 X 30", £7,850





# DISORDER

Unique Edition on Paper, Artwork Size: 30 X 22", £7,850

9119079

MICKEY Unique Edition on Paper, Artwork Size: 22 X 23", £5,750

### FOLLOW YOUR HEART

Unique Edition on Paper, Artwork Size: 22 X 30", £6,750