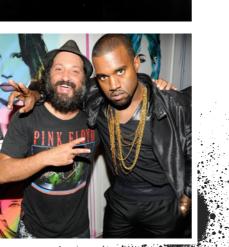

### MARILYN TRIO

Unique Paper Edition, Artwork Size: 30 X 22", £7,850

Mr Brainwash has a huge and diverse celebrity following which includes household names from the worlds of sport, music, entertainment, politics and media and reflects the absolute universality of his art and his message.

Pictured Left to Right - Stan Lee, David Guetta, Kris Jenner, David Beckham, Kanye West.