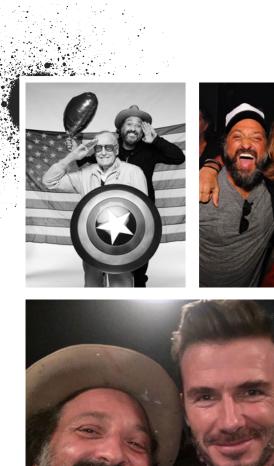

### MARILYN TRIO

Unique Paper Edition, Artwork Size: 30 X 22", £7,850

Mr Brainwash has a huge and diverse celebrity following which includes household names from the worlds of sport, music, entertainment, politics and media and reflects the absolute universality of his art and his message.

Pictured Left to Right - Stan Lee, David Guetta, Kris Jenner, David Beckham, Kanye West.