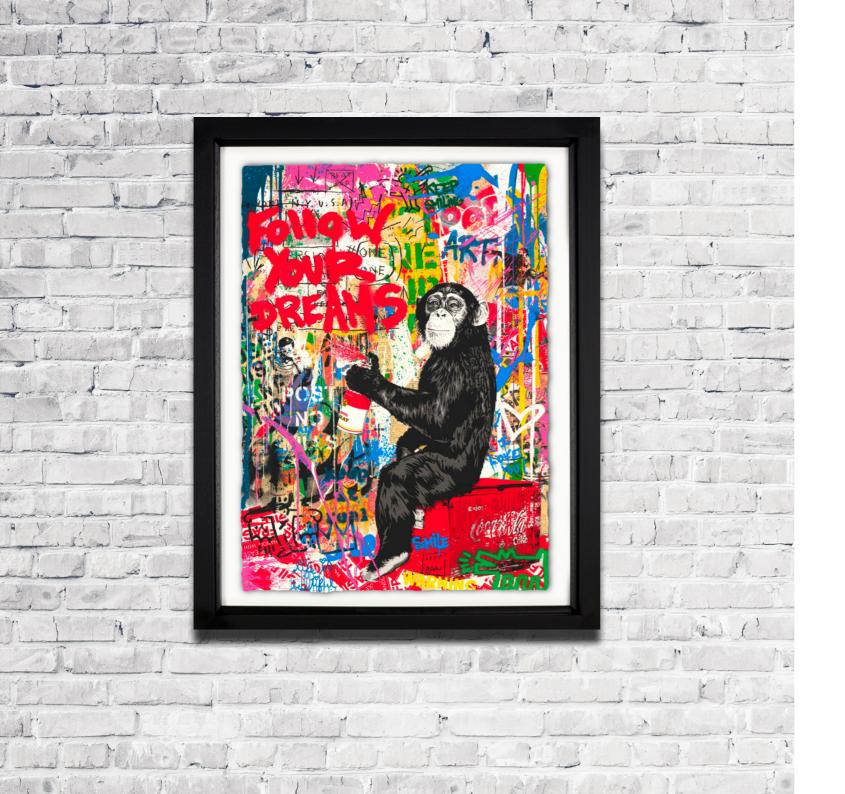

# **UNIQUE ON PAPER**

Each of the 'Unique' pieces is a one of a kind original silkscreen and collage work. Again, they feature the Brainwash mantra "Life Is Beautiful" and his thumbprint, are hand signed by the artist.