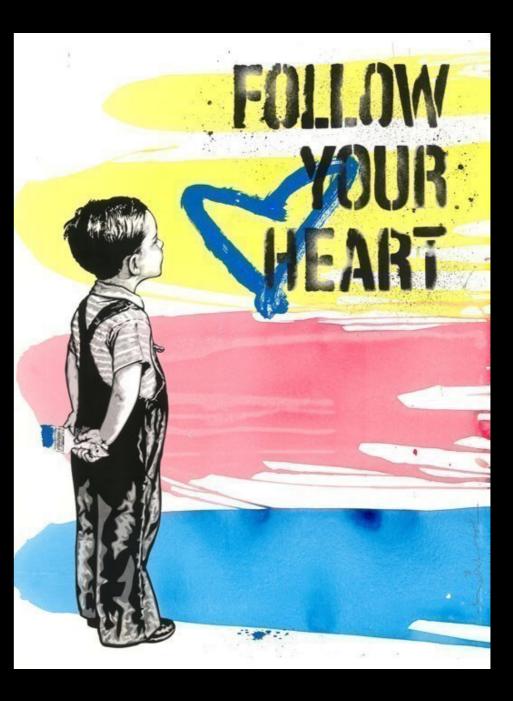

30 X 22", £7,850

### MARILYN TRIO

Unique Paper Edition, Artwork Size: 30 X 22", £7,850











Mr Brainwash has a huge and diverse celebrity following which includes household names from the worlds of sport, music, entertainment, politics and media and reflects the absolute universality of his art and his message.

Pictured Left to Right - Stan Lee, David Guetta, Kris Jenner, David Beckham, Kanye West.





# BB, THE ICON

Unique Edition on Paper, Artwork Size: 30 X 36", £9,950

9183363





# MONA LINESA

Unique Edition on Paper, Artwork Size: 23 X 30", £7,850





# DISORDER

Unique Edition on Paper, Artwork Size: 30 X 22", £7,850

9119079

MICKEY Unique Edition on Paper, Artwork Size: 22 X 23", £5,750

### FOLLOW YOUR HEART

Unique Edition on Paper, Artwork Size: 22 X 30", £6,750