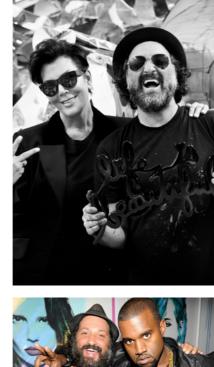

### MARILYN TRIO

Unique Paper Edition, Artwork Size: 30 X 22", £7,850

Mr Brainwash has a huge and diverse celebrity following which includes household names from the worlds of sport, music, entertainment, politics and media and reflects the absolute universality of his art and his message.

Pictured Left to Right - Stan Lee, David Guetta, Kris Jenner, David Beckham, Kanye West.