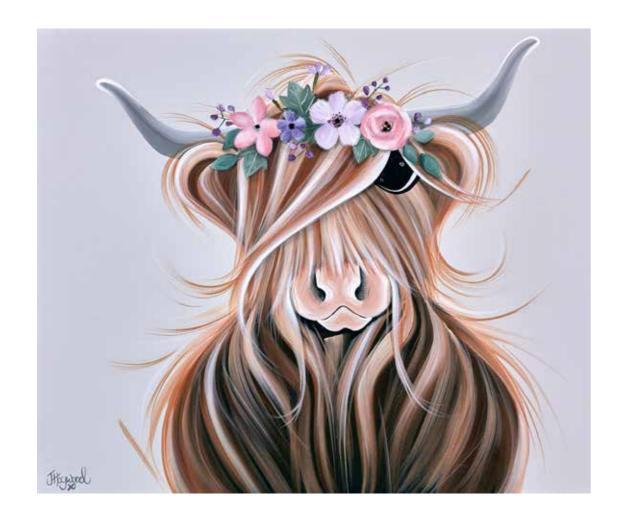

5, 28x23" £550







Embellished Canvas on Board Edition of 125, 20x16" £425

## COUNTRY LIFE

Embellished Canvas on Board Edition of 95, 28x23" £550







### BUMBLE IN THE MEADOW

Original Painting on Stretched Canvas, 24x24" £2,500

## LOVE BEE-ING WITH MOD

Original Painting on Stretched Canvas, 24x24" £2,500





## MCMOO FLOWER CROWN

Original Drawing on Mounted Paper, 12x9" £895



## MCMOO REEL FLOWERS IN MY HAIR

Original Drawing on Mounted Paper, 12x9" £895



## FLOWER CHAIN MOO

Varnished Original Painting on Stretched Canvas, 24x24" £2,500



## COUNTRYSIDE BUMBLE

Original Painting on Stretched Canvas, 24x24" £2,500



#### I BLOOMIN LOVE MOO!

Original Painting on Stretched Canvas, 28x28" £2,750

## BEE-ING A FAMILY

Original Painting on Stretched Canvas, 38x24″ £2,950





### FLOWER CROWN IN MOOS HAIR

Original Painting on Stretched Canvas, 20x16" £2,250



### MOO-N AND STARS

Original Painting on Stretched Canvas, 24x20" £2,250 Hegwood

Hegwood