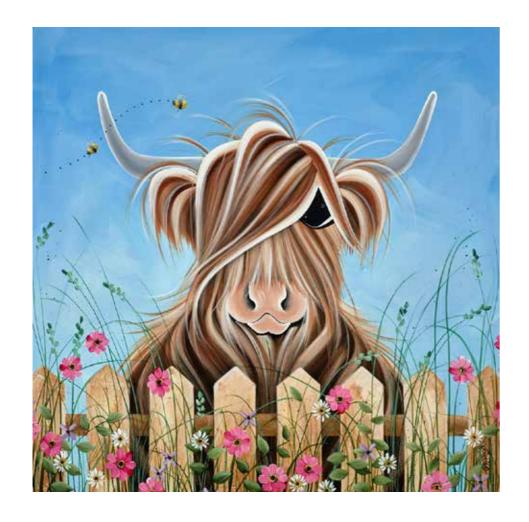

orks make a beautiful and uplifting centrepiece for any interior and provide an engaging talking point in your home.





Embellished Canvas on Board Edition of 125, 20x16" £425

#### LOVEBLOSSOMS

Embellished Canvas on Board Edition of 95, 28x23" £550







Embellished Canvas on Board Edition of 125, 20x16" £425

## COUNTRY LIFE

Embellished Canvas on Board Edition of 95, 28x23" £550







### BUMBLE IN THE MEADOW

Original Painting on Stretched Canvas, 24x24" £2,500

## LOVE BEE-ING WITH MOD

Original Painting on Stretched Canvas, 24x24" £2,500





## MCMOO FLOWER CROWN

Original Drawing on Mounted Paper, 12x9" £895



## MCMOO REEL FLOWERS IN MY HAIR

Original Drawing on Mounted Paper, 12x9" £895



## FLOWER CHAIN MOO

Varnished Original Painting on Stretched Canvas, 24x24" £2,500



## COUNTRYSIDE BUMBLE

Original Painting on Stretched Canvas, 24x24" £2,500



#### I BLOOMIN LOVE MOO!

Original Painting on Stretched Canvas, 28x28" £2,750

## BEE-ING A FAMILY

Original Painting on Stretched Canvas, 38x24″ £2,950





### FLOWER CROWN IN MOOS HAIR

Original Painting on Stretched Canvas, 20x16" £2,250



### MOO-N AND STARS

Original Painting on Stretched Canvas, 24x20" £2,250 Hegwood

Hegwood