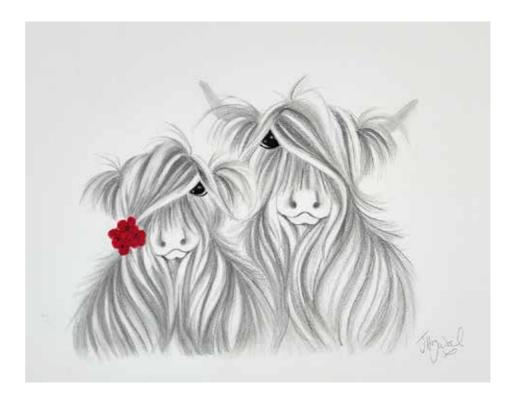

nifer's new collection celebrates the beauty of nature and the countryside and offer a sweet and stylish celebration of the best and most beautiful things in life.

Her works make a beautiful and uplifting centrepiece for any interior and provide an engaging talking point in your home.





Embellished Canvas on Board Edition of 125, 20x16" £425

#### LOVEBLOSSOMS

Embellished Canvas on Board Edition of 95, 28x23" £550







Embellished Canvas on Board Edition of 125, 20x16" £425

## COUNTRY LIFE

Embellished Canvas on Board Edition of 95, 28x23" £550







### BUMBLE IN THE MEADOW

Original Painting on Stretched Canvas, 24x24" £2,500

## LOVE BEE-ING WITH MOD

Original Painting on Stretched Canvas, 24x24" £2,500





## MCMOO FLOWER CROWN

Original Drawing on Mounted Paper, 12x9" £895



## MCMOO REEL FLOWERS IN MY HAIR

Original Drawing on Mounted Paper, 12x9" £895



## FLOWER CHAIN MOO

Varnished Original Painting on Stretched Canvas, 24x24" £2,500



## COUNTRYSIDE BUMBLE

Original Painting on Stretched Canvas, 24x24" £2,500



#### I BLOOMIN LOVE MOO!

Original Painting on Stretched Canvas, 28x28" £2,750

## BEE-ING A FAMILY

Original Painting on Stretched Canvas, 38x24″ £2,950





### FLOWER CROWN IN MOOS HAIR

Original Painting on Stretched Canvas, 20x16" £2,250



### MOO-N AND STARS

Original Painting on Stretched Canvas, 24x20" £2,250 Hegwood

Hegwood