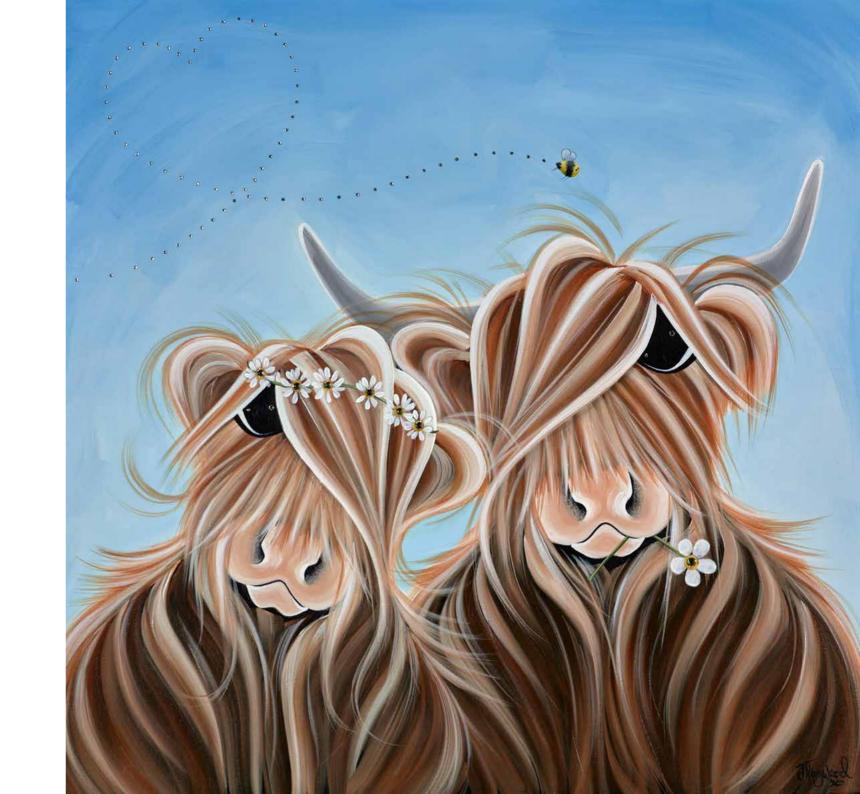

images communicate the essence of her subject with humour and charm.

Jennifer's new collection celebrates the beauty of nature and the countryside and offer a sweet and stylish celebration of the best and most beautiful things in life.

Her works make a beautiful and uplifting centrepiece for any interior and provide an engaging talking point in your home.





Embellished Canvas on Board Edition of 125, 20x16" £425

#### LOVEBLOSSOMS

Embellished Canvas on Board Edition of 95, 28x23" £550







Embellished Canvas on Board Edition of 125, 20x16" £425

## COUNTRY LIFE

Embellished Canvas on Board Edition of 95, 28x23" £550







### BUMBLE IN THE MEADOW

Original Painting on Stretched Canvas, 24x24" £2,500

## LOVE BEE-ING WITH MOD

Original Painting on Stretched Canvas, 24x24" £2,500





## MCMOO FLOWER CROWN

Original Drawing on Mounted Paper, 12x9" £895



## MCMOO REEL FLOWERS IN MY HAIR

Original Drawing on Mounted Paper, 12x9" £895



## FLOWER CHAIN MOO

Varnished Original Painting on Stretched Canvas, 24x24" £2,500



## COUNTRYSIDE BUMBLE

Original Painting on Stretched Canvas, 24x24" £2,500



#### I BLOOMIN LOVE MOO!

Original Painting on Stretched Canvas, 28x28" £2,750

## BEE-ING A FAMILY

Original Painting on Stretched Canvas, 38x24″ £2,950





### FLOWER CROWN IN MOOS HAIR

Original Painting on Stretched Canvas, 20x16" £2,250



### MOO-N AND STARS

Original Painting on Stretched Canvas, 24x20" £2,250 Hegwood

Hegwood