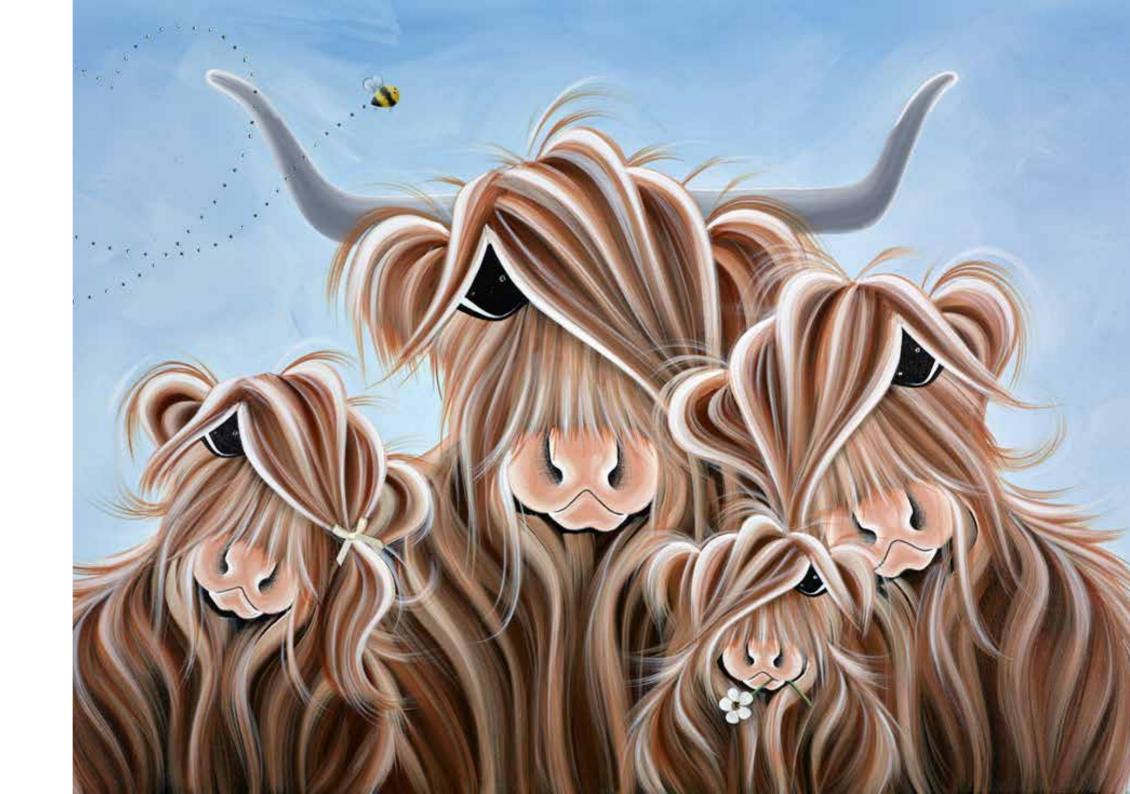

95, 28x23" £550







Embellished Canvas on Board Edition of 125, 20x16" £425

## COUNTRY LIFE

Embellished Canvas on Board Edition of 95, 28x23" £550







### BUMBLE IN THE MEADOW

Original Painting on Stretched Canvas, 24x24" £2,500

## LOVE BEE-ING WITH MOD

Original Painting on Stretched Canvas, 24x24" £2,500





## MCMOO FLOWER CROWN

Original Drawing on Mounted Paper, 12x9" £895



## MCMOO REEL FLOWERS IN MY HAIR

Original Drawing on Mounted Paper, 12x9" £895



## FLOWER CHAIN MOO

Varnished Original Painting on Stretched Canvas, 24x24" £2,500



## COUNTRYSIDE BUMBLE

Original Painting on Stretched Canvas, 24x24" £2,500



#### I BLOOMIN LOVE MOO!

Original Painting on Stretched Canvas, 28x28" £2,750

## BEE-ING A FAMILY

Original Painting on Stretched Canvas, 38x24″ £2,950





### FLOWER CROWN IN MOOS HAIR

Original Painting on Stretched Canvas, 20x16" £2,250



### MOO-N AND STARS

Original Painting on Stretched Canvas, 24x20" £2,250 Hegwood

Hegwood