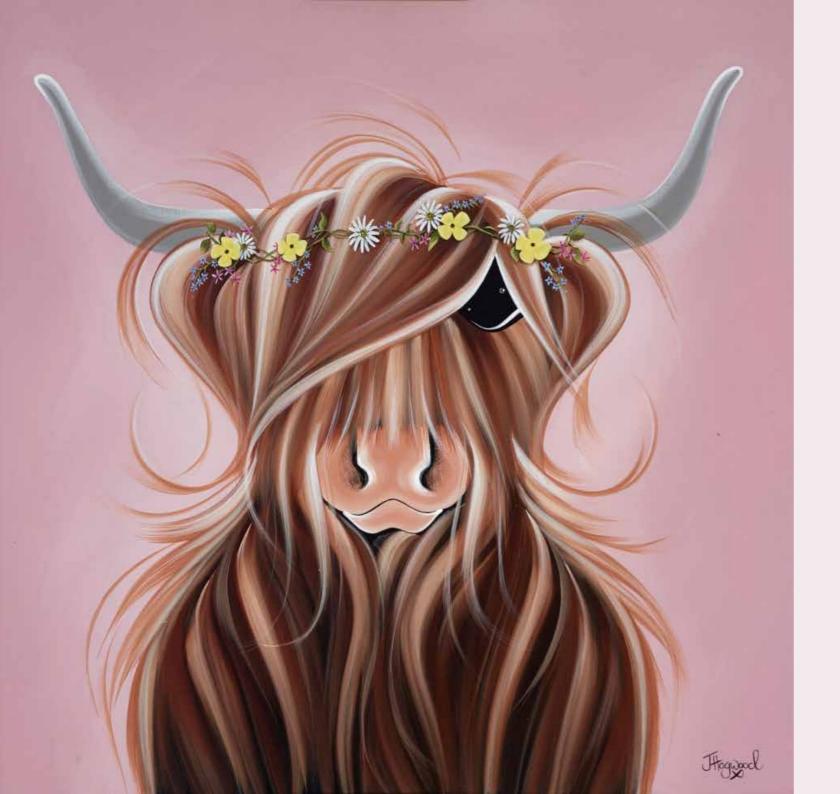

### FLOWER CROWN IN MOOS HAIR

Original Painting on Stretched Canvas, 20x16" £2,250