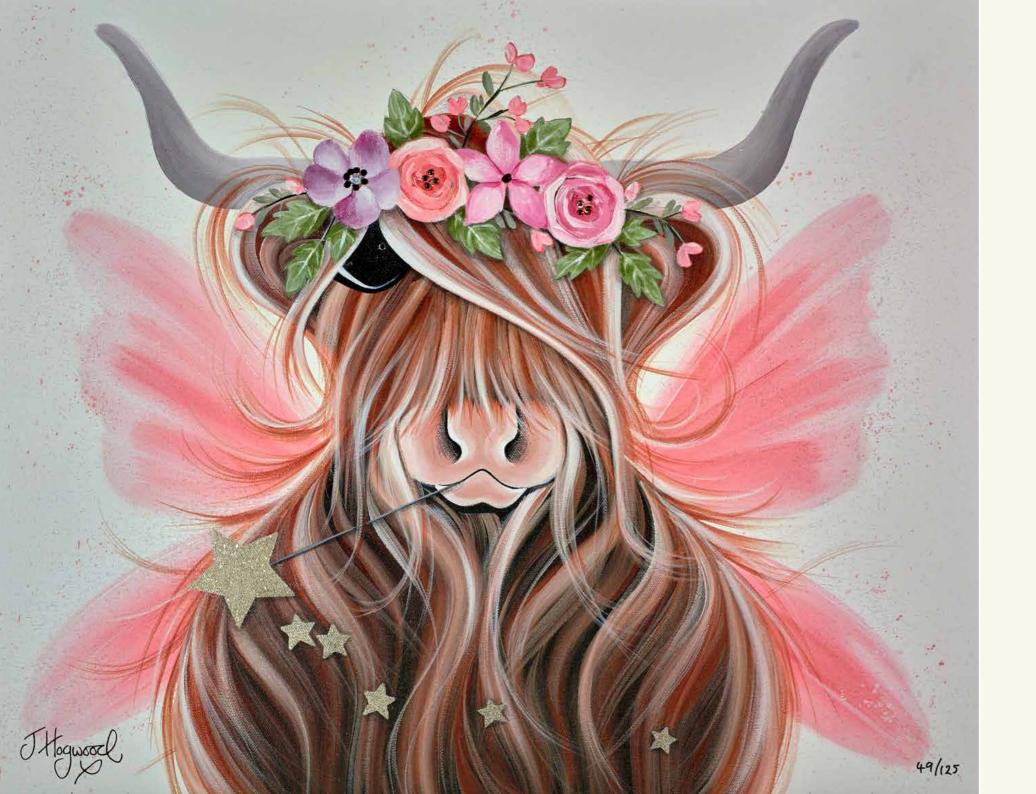

### MOO-N AND STARS

Original Painting on Stretched Canvas, 24x20" £2,250 Hegwood

Hegwood