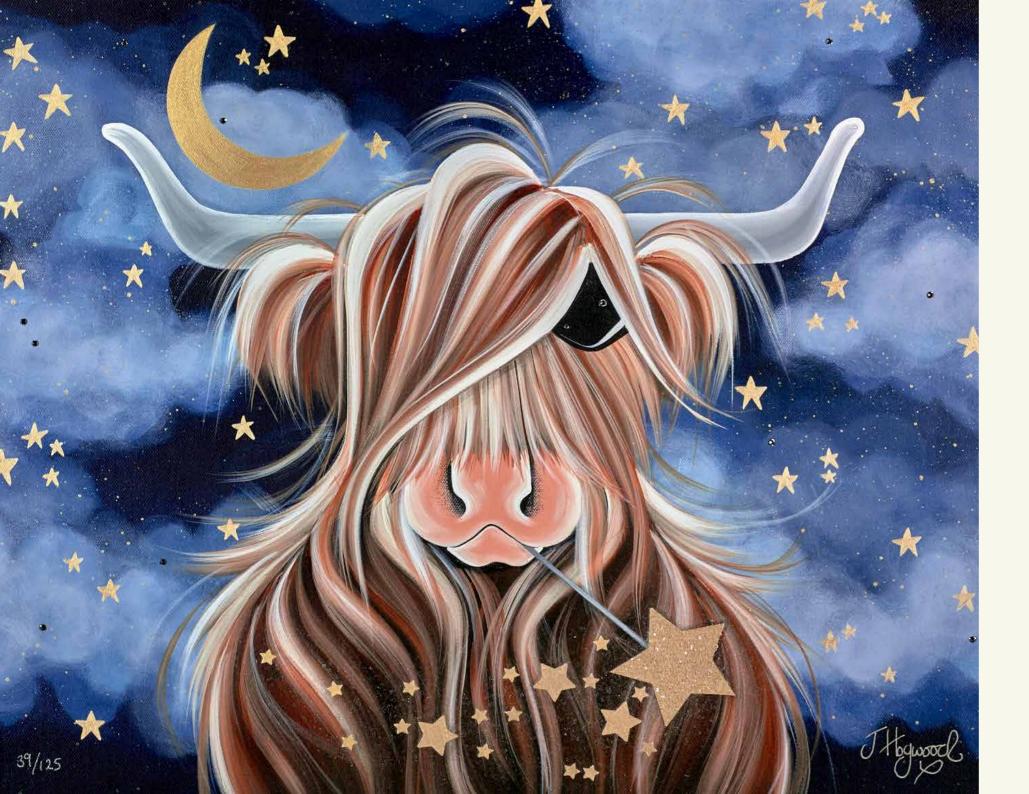

### MOO-N AND STARS

Original Painting on Stretched Canvas, 24x20" £2,250 Hegwood

Hegwood