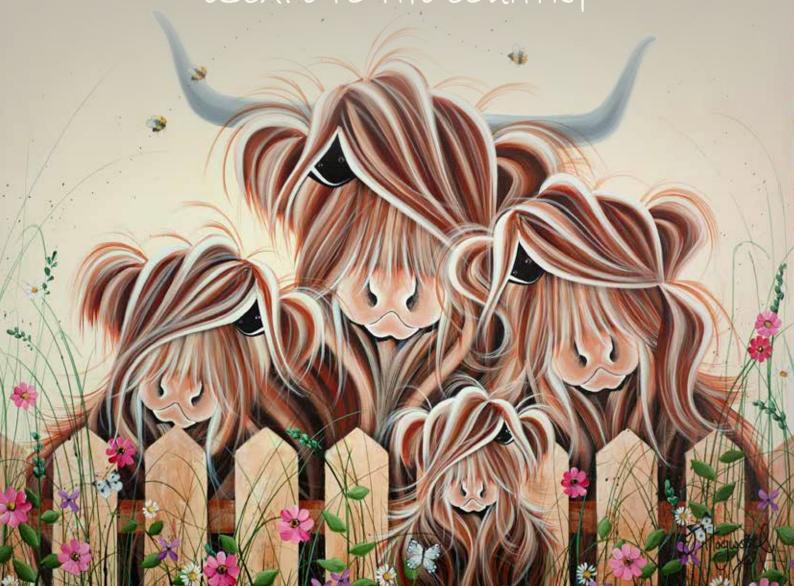

# Hegwood

ESCAPE TO THE COUNTRY





#### NEW COLLECTION

Jennifer Hogwood is now one of the most recognised artists working in the UK. Her bold, distinctive style arises from an unerring sense of colour, a singular talent for observation, and a huge affection for the animal kingdom, and her endearing images communicate the essence of her subject with humour and charm.

Jennifer's new collection celebrates the beauty of nature and the countryside and offer a sweet and stylish celebration of the best and most beautiful things in life.

Her works make a beautiful and uplifting centrepiece for any interior and provide an engaging talking point in your home.





Embellished Canvas on Board Edition of 125, 20x16" £425

#### LOVEBLOSSOMS

Embellished Canvas on Board Edition of 95, 28x23" £550







Embellished Canvas on Board