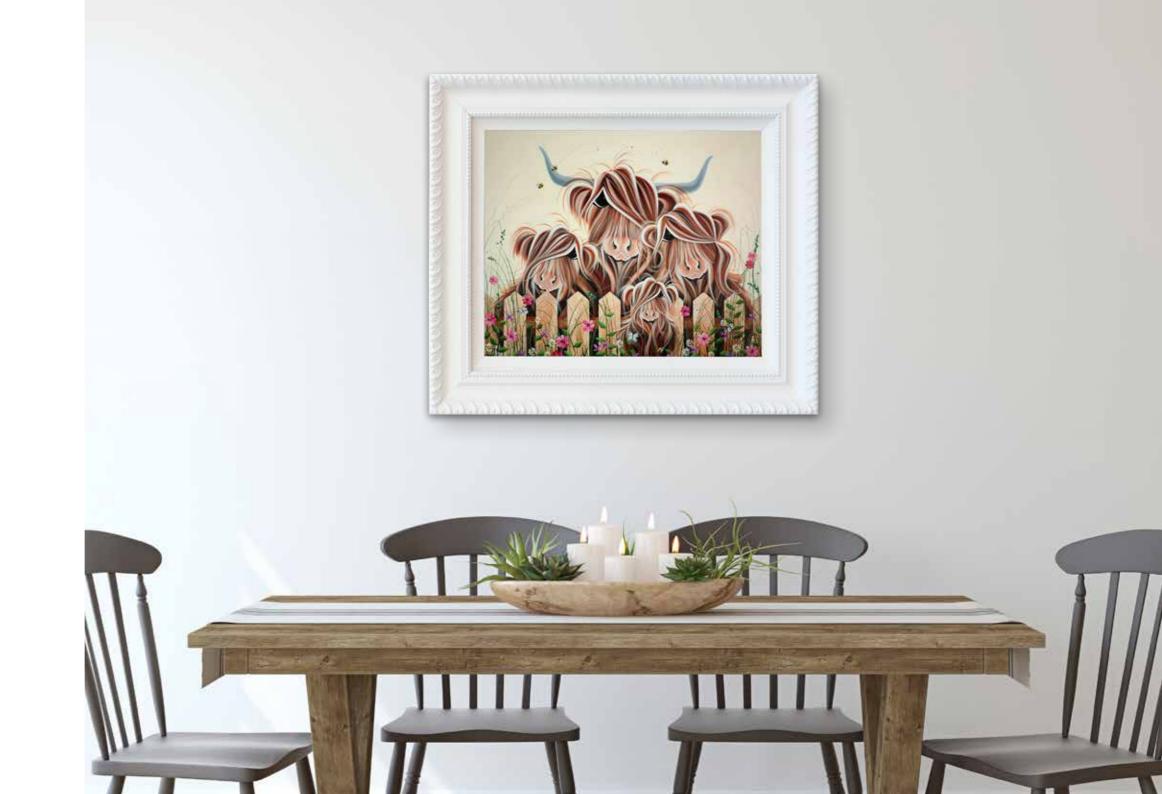

Her bold, distinctive style arises from an unerring sense of colour, a singular talent for observation, and a huge affection for the animal kingdom, and her endearing images communicate the essence of her subject with humour and charm.

Jennifer's new collection celebrates the beauty of nature and the countryside and offer a sweet and stylish celebration of the best and most beautiful things in life.

Her works make a beautiful and uplifting centrepiece for any interior and provide an engaging talking point in your home.





Embellished Canvas on Board Edition of 125, 20x16" £425

#### LOVEBLOSSOMS

Embellished Canvas on Board Edition of 95, 28x23" £550







Embellished Canvas on Board Edition of 125, 20x16" £425

## COUNTRY LIFE

Embellished Canvas on Board Edition of 95, 28x23" £550







### BUMBLE IN THE MEADOW

Original Painting on Stretched Canvas, 24x24" £2,500

## LOVE BEE-ING WITH MOD

Original Painting on Stretched Canvas, 24x24" £2,500





## MCMOO FLOWER CROWN

Original Drawing on Mounted Paper, 12x9" £895



## MCMOO REEL FLOWERS IN MY HAIR

Original Drawing on Mounted Paper, 12x9" £895



## FLOWER CHAIN MOO

Varnished Original Painting on Stretched Canvas, 24x24" £2,500



## COUNTRYSIDE BUMBLE

Original Painting on Stretched Canvas, 24x24" £2,500



#### I BLOOMIN LOVE MOO!

Original Painting on Stretched Canvas, 28x28" £2,750

## BEE-ING A FAMILY

Original Painting on Stretched Canvas, 38x24″ £2,950





### FLOWER CROWN IN MOOS HAIR

Original Painting on Stretched Canvas, 20x16" £2,250



### MOO-N AND STARS

Original Painting on Stretched Canvas, 24x