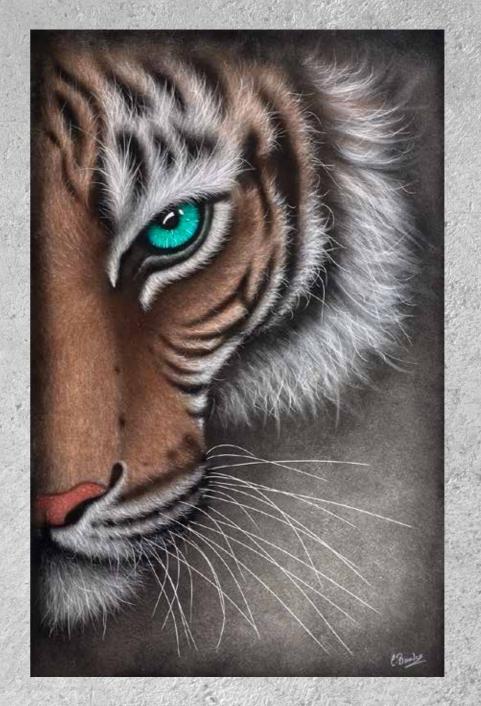

### WATCHING THE WORLD

Original on Aluminium 34" x 22" £4.250

6. Barles

Original on Aluminium 22" x 34" £4,250

SPLIT DECISION I

Original on Aluminium 22" x 34" £4,250

COLOURS

Original on Aluminium 29" x 10" £2,950