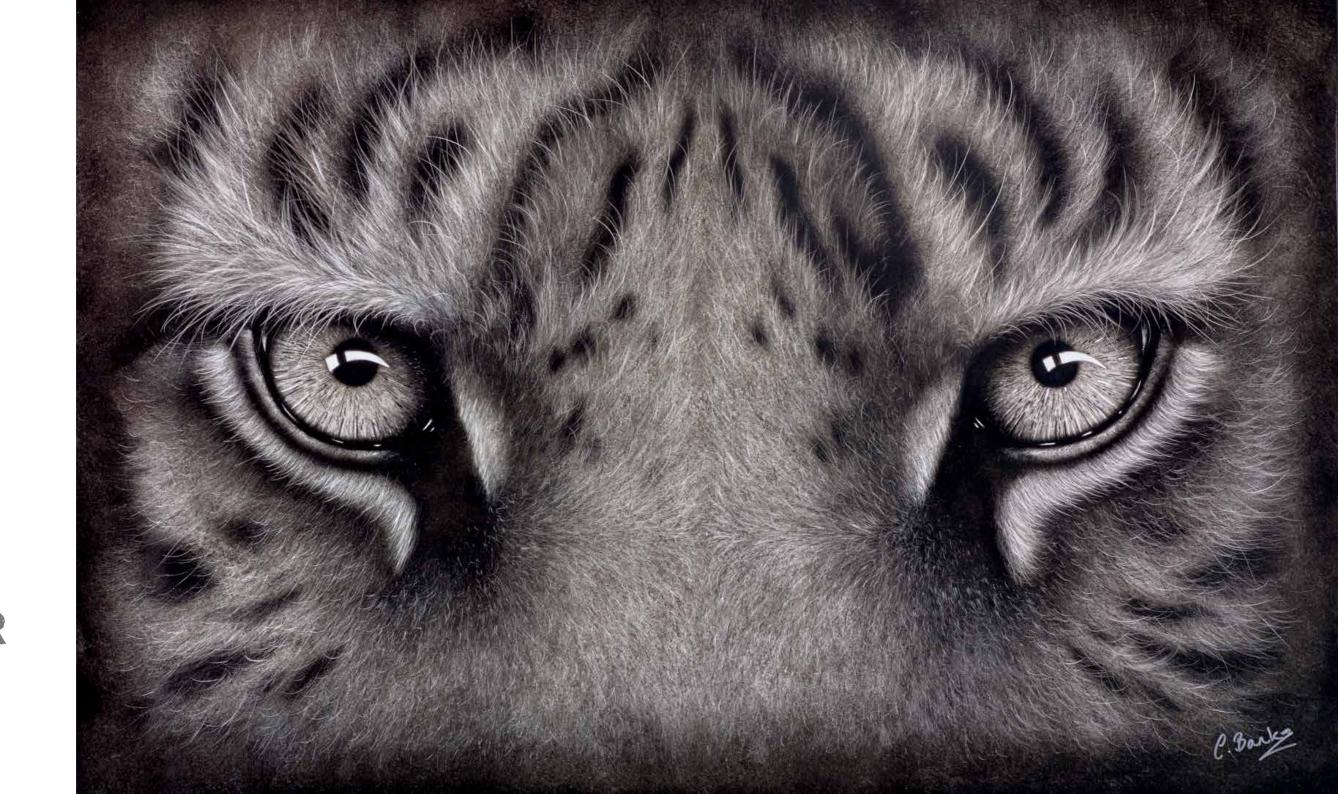

then translate beautifully into limited editions created using dye sublimation - a sophisticated technique which gives superbly vibrant colours and a lustrous finish.





## BRAVE FACE

Limited Edition of 95 32" x 20" £795







Limited Edition of 95 26" x 26" £825

"MY INSPIRATION COMES FROM
THE MANY HOURS I'VE SPENT
WATCHING AND PHOTOGRAPHING
THESE BEAUTIFUL ANIMALS."

#### ORIGINAL PAINTINGS

Colin is a committed conservationist and his concerns about endangered species, particularly the big cats, add a frisson of empathy and authenticity to each piece. There is also a strong sense of narrative; these animals have a story to tell, of past adventures and uncertain futures, and they issue an expressive challenge to us to look them in the eyes and listen to what they have to tell us.





# FOREVER READY

Original on Aluminium 34" x 22" £4,250



# READY AND WAITING 11

Original on Aluminium 29" x 29" £4,495



### WATCHING THE WORLD



Original on Aluminium 34" x 22" £4.250

6. Barles









Original on Aluminium 22" x 34" £4,250



SPLIT DECISION I

Original on Aluminium 22" x 34" £4,250



COLOURS

Original on Aluminium 29" x 10" £2,950

P Banks