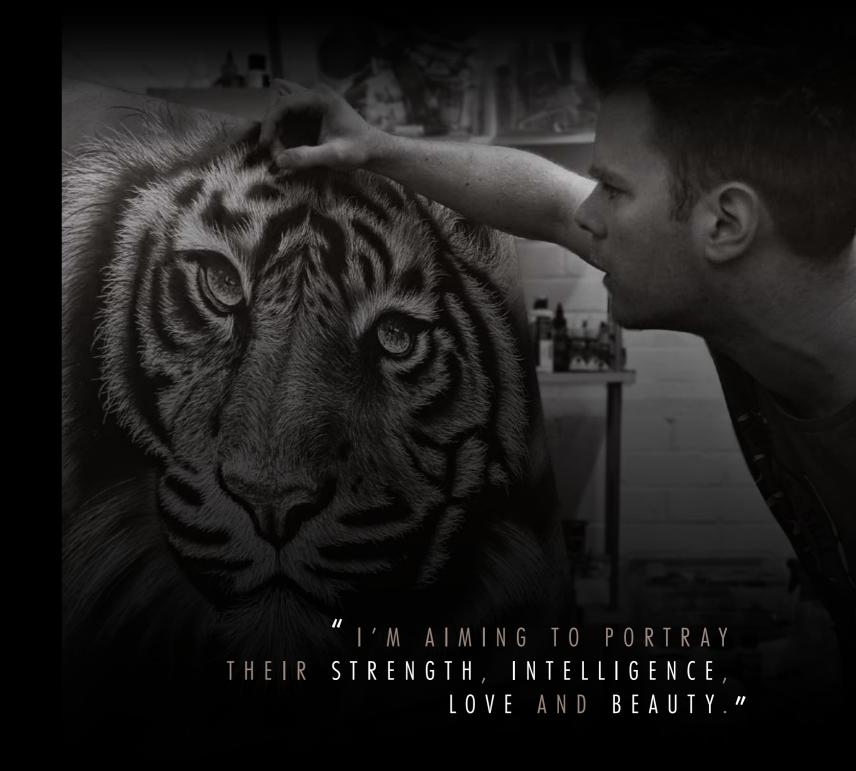

#### LIMITED EDITIONS

Colin has a passion for exotic wildlife which is powerfully expressed in his innovative animal portraiture. The power of the subject matter combined which Colin uses airbrush, spray with the technical panache of his creative process means these pieces are uniquely arresting and make a powerful statement in any setting

The level of detail in these images creates a sense of intimacy and closeness to these awe inspiring creatures. The depth of colour

and texture as well as the extreme accuracy of the likeness is achieved through a complex technique in can and etching tools to build the artworks in intaglio (relief) directly onto aluminium. These then translate beautifully into limited editions created using dye sublimation - a sophisticated technique which gives superbly vibrant colours and a lustrous finish.

#### ORIGINAL PAINTINGS

Colin is a committed conservationist and his concerns about endangered species, particularly the big cats, add a frisson of empathy and authenticity to each piece. There is also a strong sense of narrative; these animals have a story to tell, of past adventures and uncertain futures, and they issue an expressive challenge to us to look them in the eyes and listen to what they have to tell us.