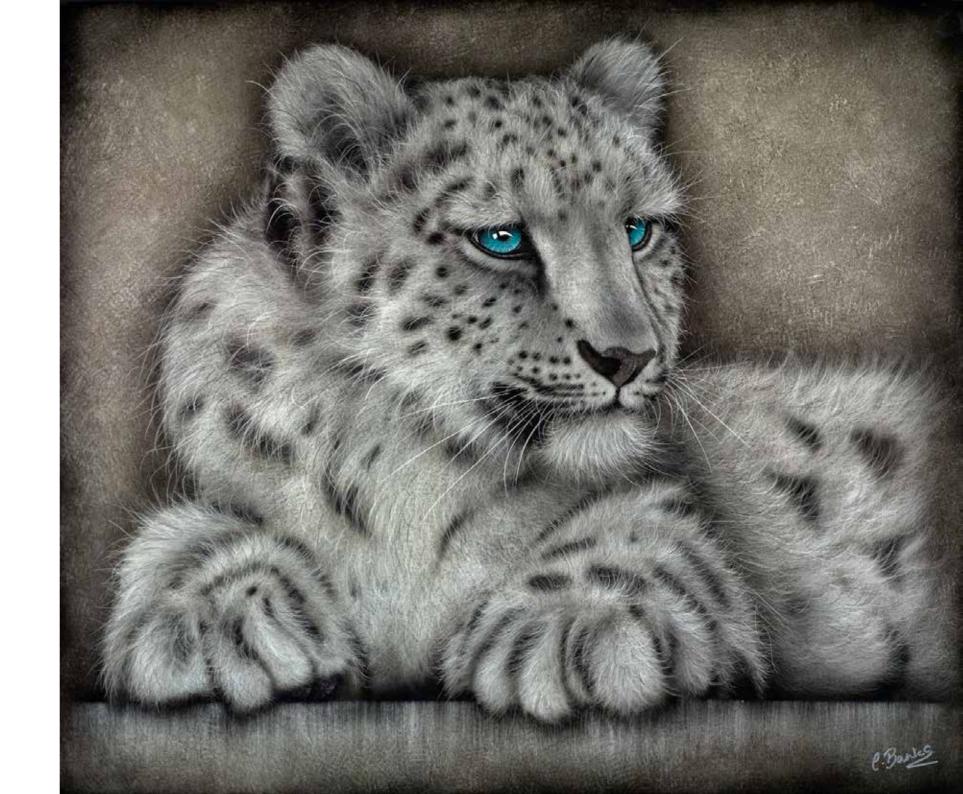

### WATCHING THE WORLD

Original on Aluminium 34" x 22" £4.250

6. Barles

Original on Aluminium 22" x 34" £4,250

SPLIT DECISION I

Original on Aluminium 22" x 34" £4,250

COLOURS

Original on Aluminium 29" x 10" £2,950