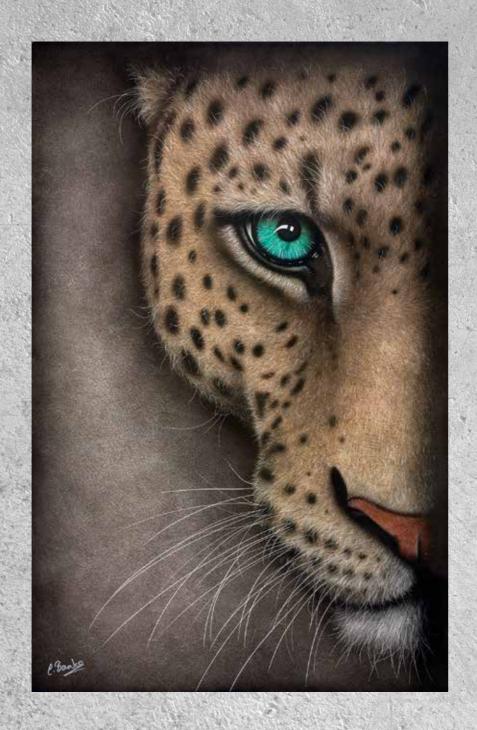

### WATCHING THE WORLD

Original on Aluminium 34" x 22" £4.250

6. Barles

Original on Aluminium 22" x 34" £4,250

SPLIT DECISION I

Original on Aluminium 22" x 34" £4,250

COLOURS

Original on Aluminium 29" x 10" £2,950